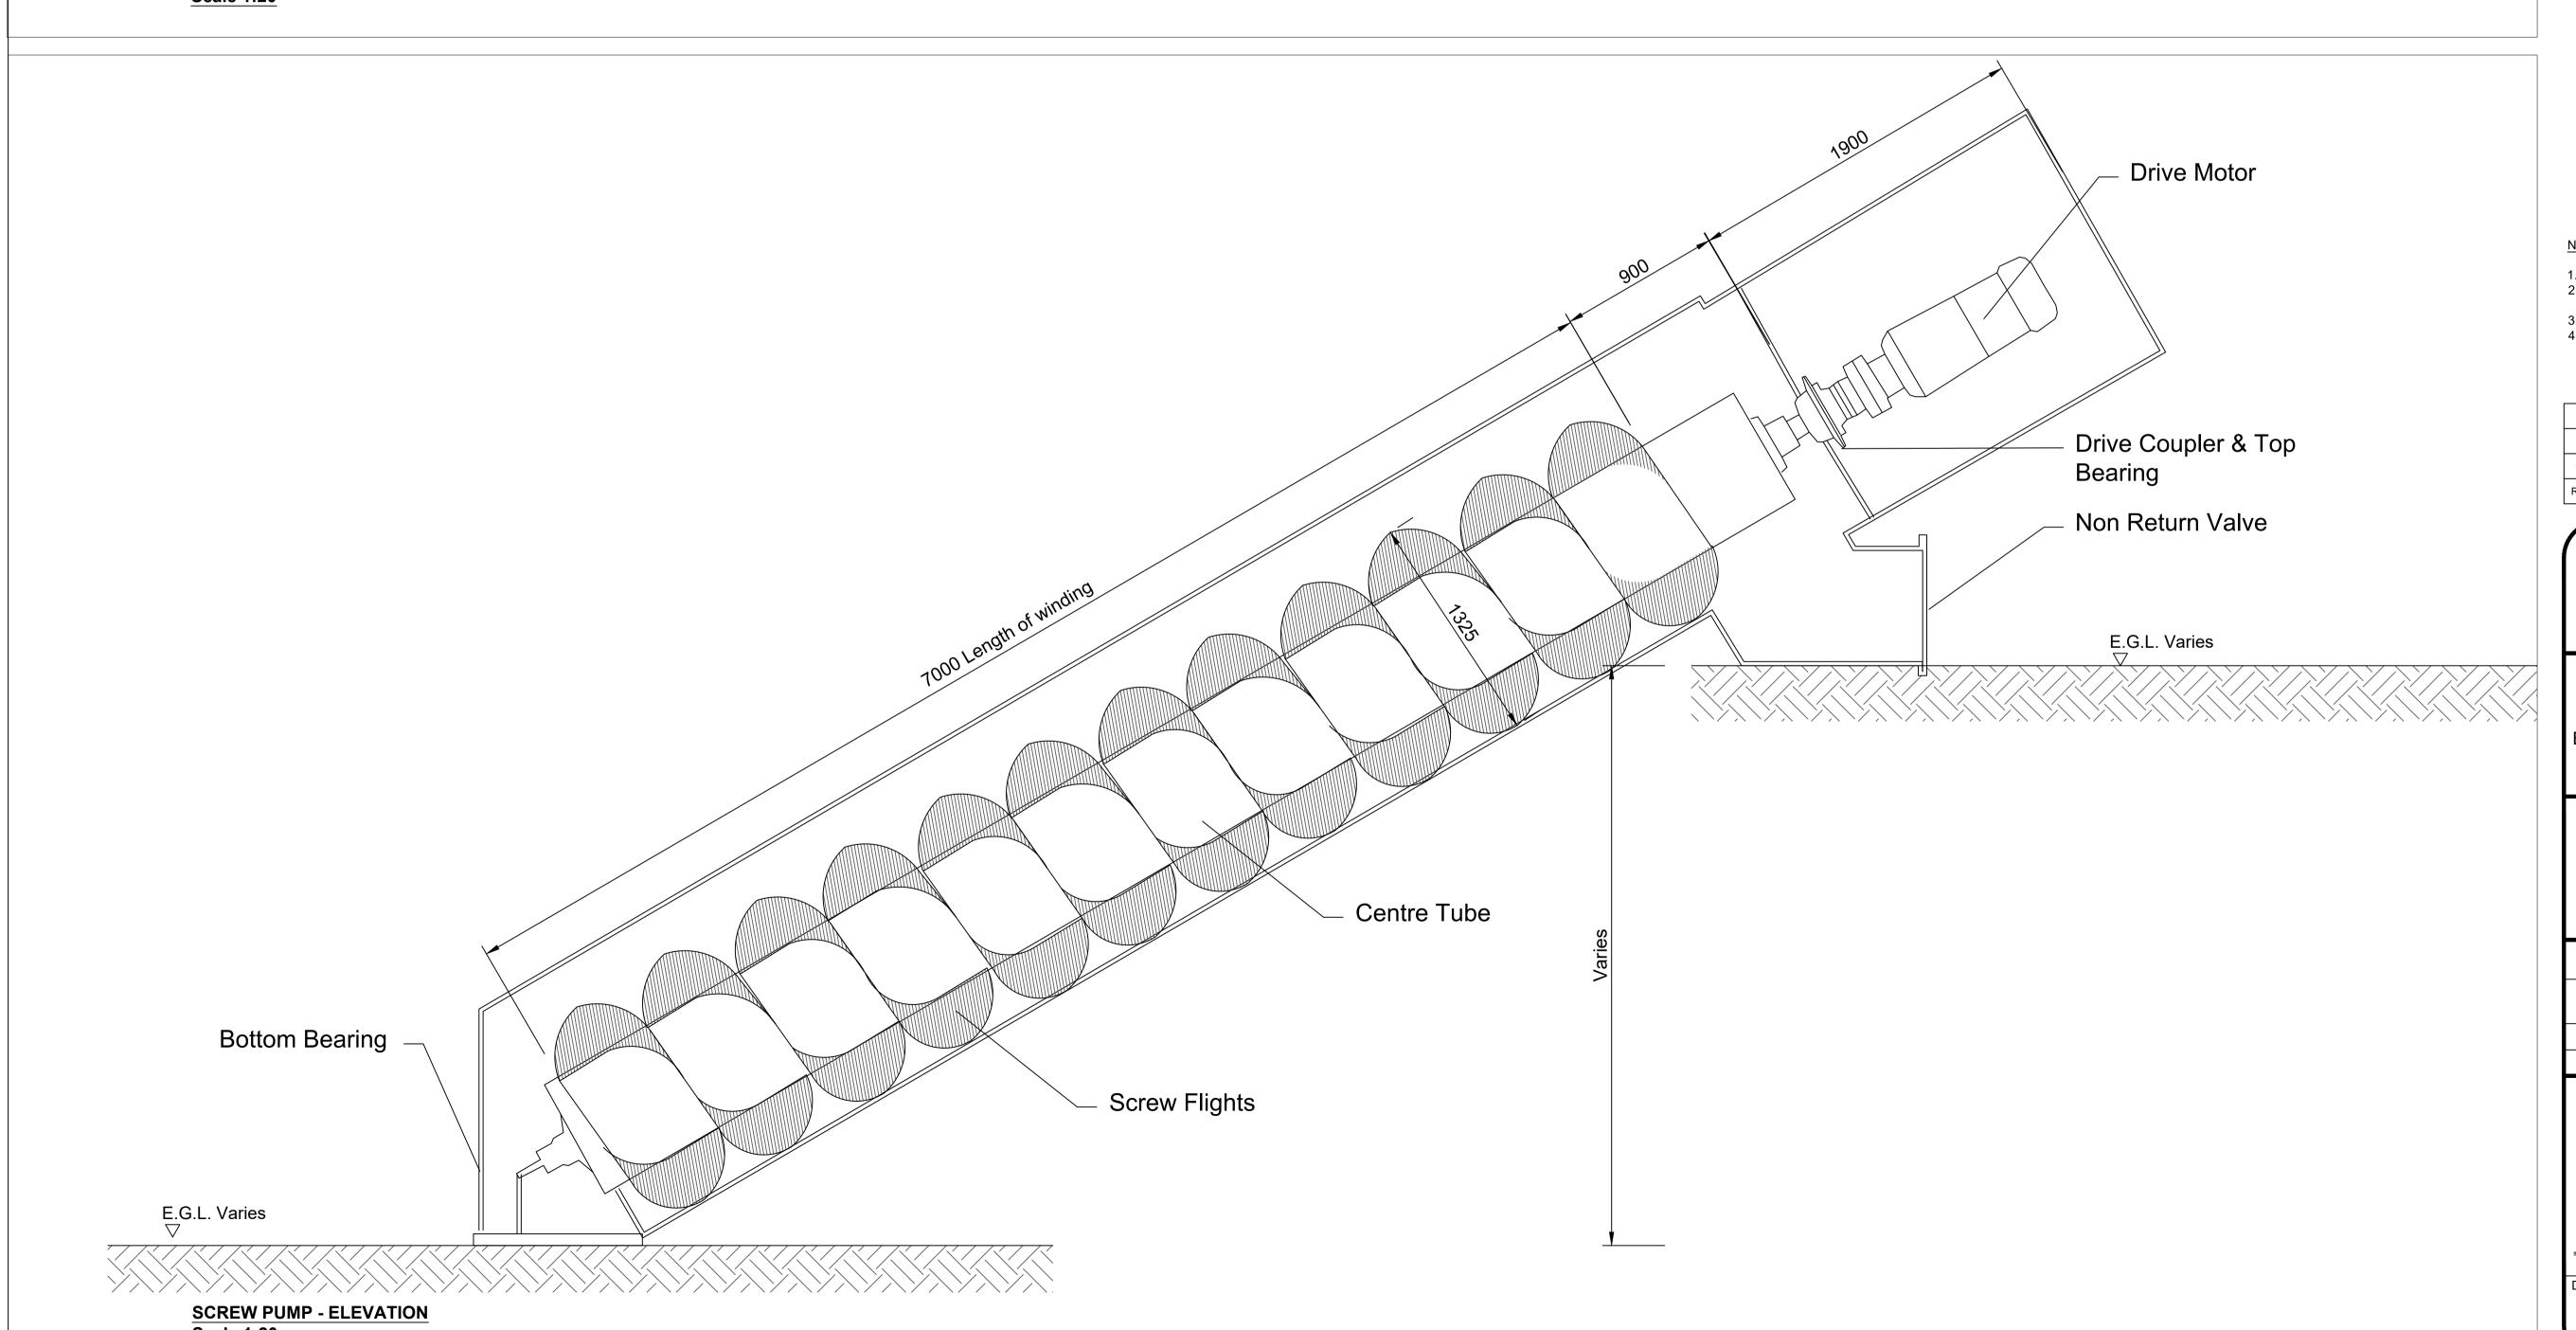

## Bord na Móna

DERRYADD DERRYAROGE & LOUGH BANNOW BOGS SUBSTITUTE CONSENT

SCREW PUMP STANDARD DETAILS

1:20 Scale @ A1: Checked: Prepared by: C. Naughton January 2025 M. Nolan Project Director: S. Tinnelly

Drawing Status: Planning

Revision:

11400-2022

**Scale 1:20**