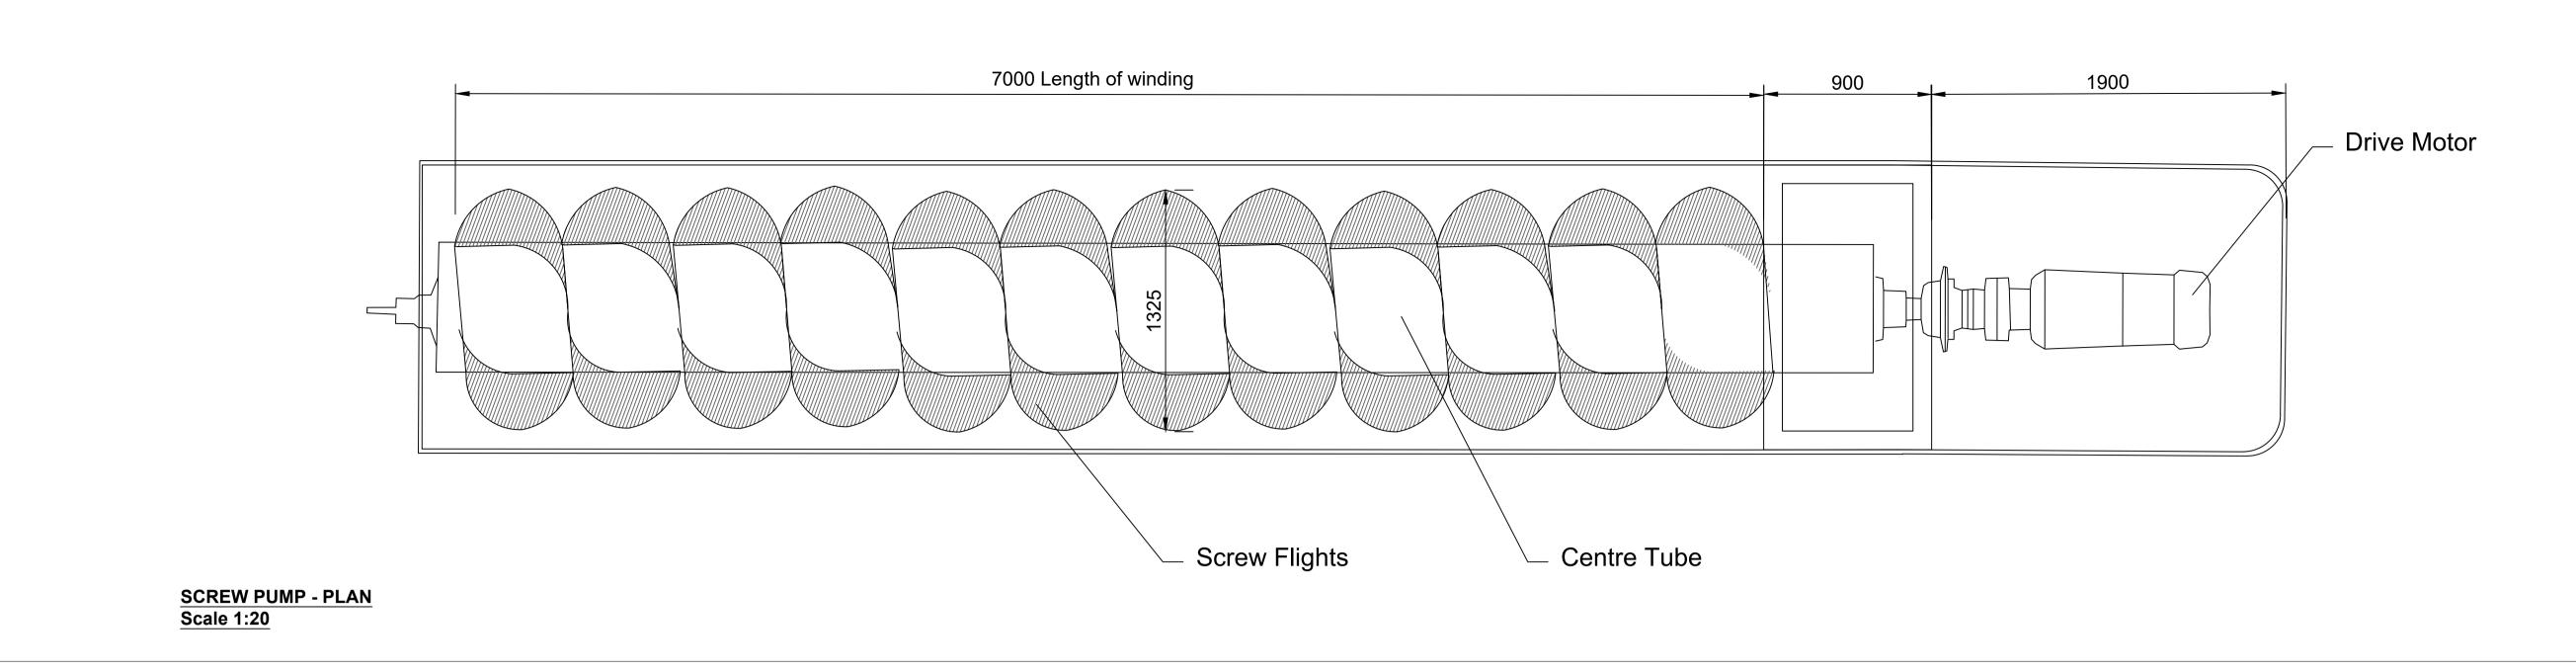

## Bord na Móna

DERRYADD DERRYAROGE & LOUGH BANNOW BOGS SUBSTITUTE CONSENT

SCREW PUMP STANDARD DETAILS

1:20 Scale @ A1: Checked: Prepared by: C. Naughton January 2025 M. Nolan Project Director: S. Tinnelly

Drawing Status: Planning

Revision:

11400-2022

**Scale 1:20**